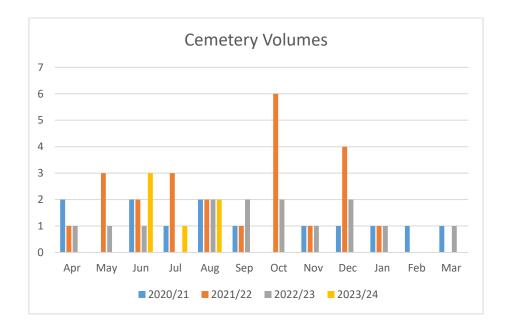

## 4. Understanding Customers and Markets

The table below shows the last three financial year volumes data for burials for West Lindsey District Council and volumes up to September for the current year. There has been a small decline in numbers over the last financial year.

The service is one that is linked to the demographics of the area and the space available.

| Financial Year | Apr | May | Jun | Jul | Aug | Sep | Oct | Nov | Dec | Jan | Feb | Mar | Total |
|----------------|-----|-----|-----|-----|-----|-----|-----|-----|-----|-----|-----|-----|-------|
| 2020/21        | 2   | 0   | 2   | 1   | 2   | 1   | 0   | 1   | 1   | 1   | 1   | 1   | 13    |
| 2021/22        | 1   | 3   | 2   | 3   | 2   | 1   | 6   | 1   | 4   | 1   | 0   | 0   | 24    |
| 2022/23        | 1   | 1   | 1   | 0   | 2   | 2   | 2   | 1   | 2   | 1   | 0   | 1   | 14    |
| 2023/24        | 0   | 0   | 3   | 1   | 2   | 0   |     |     |     |     |     |     | 6     |